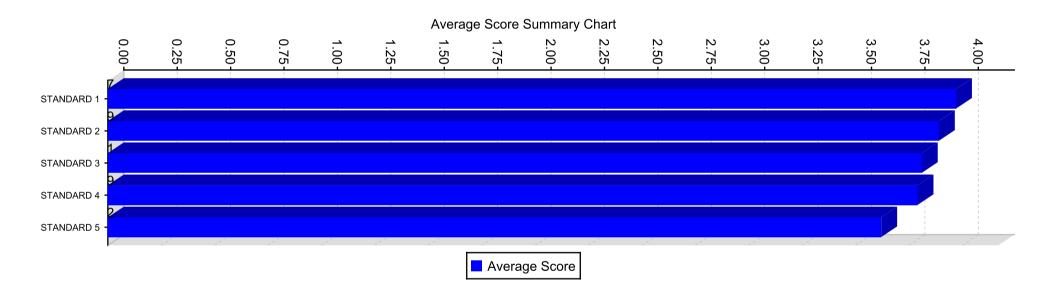

## **Average Score Summary (All Selected Institutions)**

The following represents the aggregated average by STANDARD for all institutions selected

## **Average Score Summary Charts**

Staff Survey for ESAs

# **Average Score Data**

| Institution Name  | Parent Level | Level      | Average Score |
|-------------------|--------------|------------|---------------|
| Montcalm Area ISD |              | STANDARD 1 | 3.97          |
| Montcalm Area ISD |              | STANDARD 2 | 3.89          |
| Montcalm Area ISD |              | STANDARD 3 | 3.81          |
| Montcalm Area ISD |              | STANDARD 4 | 3.79          |
| Montcalm Area ISD |              | STANDARD 5 | 3.62          |