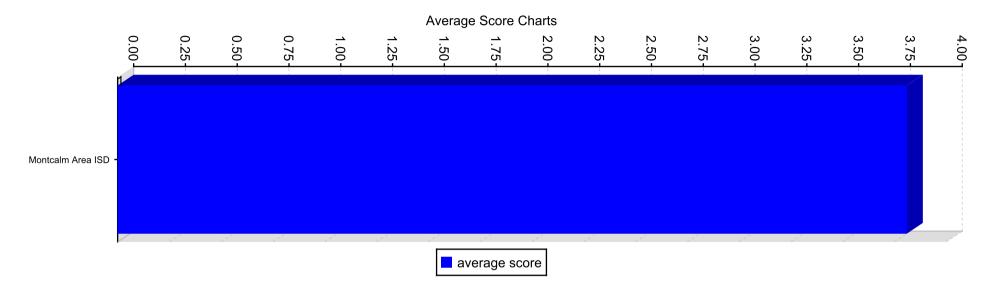

#### **Average Score By Institution**

The following represents the aggregated average by STANDARD for all institutions selected

## **Average Score By Institution Charts**

Staff Survey for ESAs

#### **Average Score By Institution Charts Section**

STANDARD 1: Purpose and Direction

STANDARD 2: Governance and Leadership

STANDARD 3: Teaching and Assessing for Learning

STANDARD 4: Resources and Support Systems