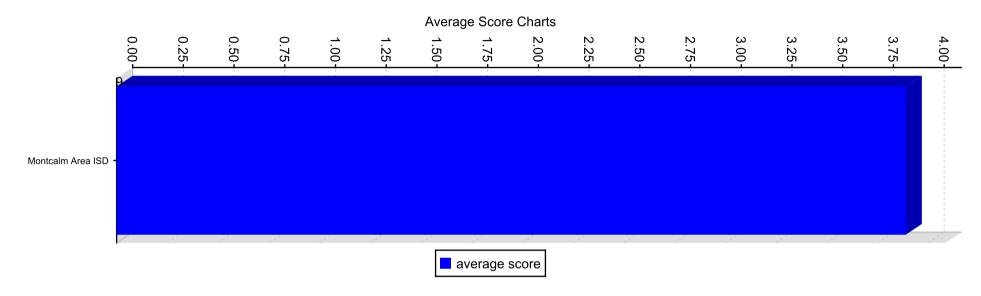

#### **Average Score By Institution**

The following represents the aggregated average by STANDARD for all institutions selected

## **Average Score By Institution Charts**

Staff Survey for ESAs

#### **Average Score By Institution Charts Section**

STANDARD 1: Purpose and Direction

STANDARD 2: Governance and Leadership

STANDARD 3: Teaching and Assessing for Learning

STANDARD 4: Resources and Support Systems