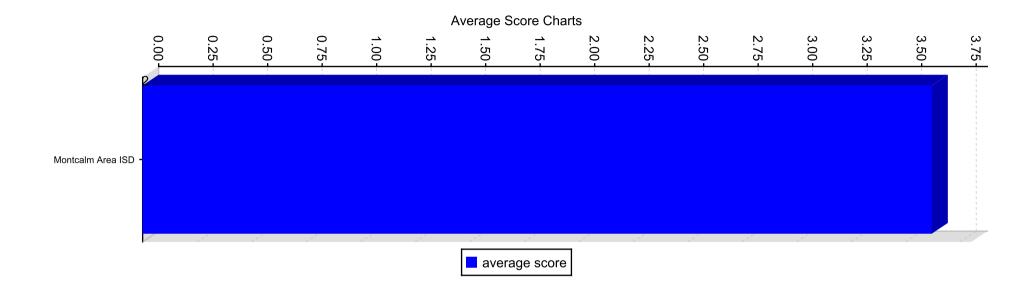

## **Average Score By Institution Charts**

Staff Survey for ESAs

# **Average Score Data**

| Institution Name  | Parent Level | Level      | Average Score |
|-------------------|--------------|------------|---------------|
| Montcalm Area ISD |              | STANDARD 1 | 3.97          |
| Montcalm Area ISD |              | STANDARD 2 | 3.89          |
| Montcalm Area ISD |              | STANDARD 3 | 3.81          |
| Montcalm Area ISD |              | STANDARD 4 | 3.79          |
| Montcalm Area ISD |              | STANDARD 5 | 3.62          |